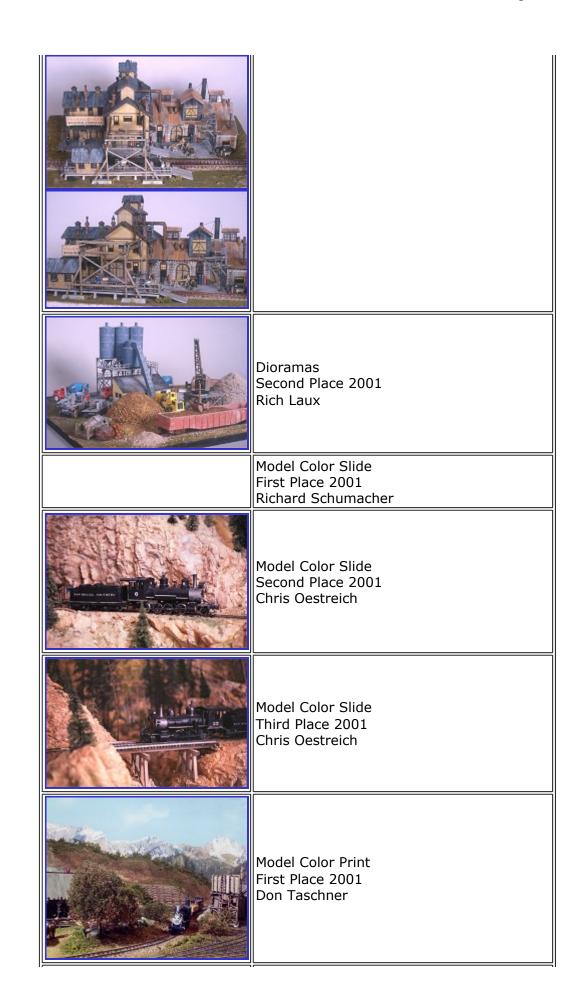

| Online Structures<br>First Place 2001<br>Don Taschner   |
|---------------------------------------------------------|
| Online Structures<br>Second Place 2001<br>Venita Lake   |
| Online Structures<br>Third Place 2001<br>Rick Lake      |
| Offline Structures<br>First Place 2001<br>Venita Lake   |
| Offline Structures<br>Second Place 2001<br>Don Taschner |
| Dioramas<br>First Place 2001<br>Russ Watts              |

|                            | Model Color Print<br>Second Place 2001<br>Jack Templeton |
|----------------------------|----------------------------------------------------------|
|                            | Model Color Print<br>Third Place 2001<br>Jack Templeton  |
| Marvin's Camera Award      | Don Taschner                                             |
| WHGK Architects Award      | Don Taschner                                             |
| Gateway Western Award      | David Reed                                               |
| William F Schumacher Award | Don Taschner                                             |