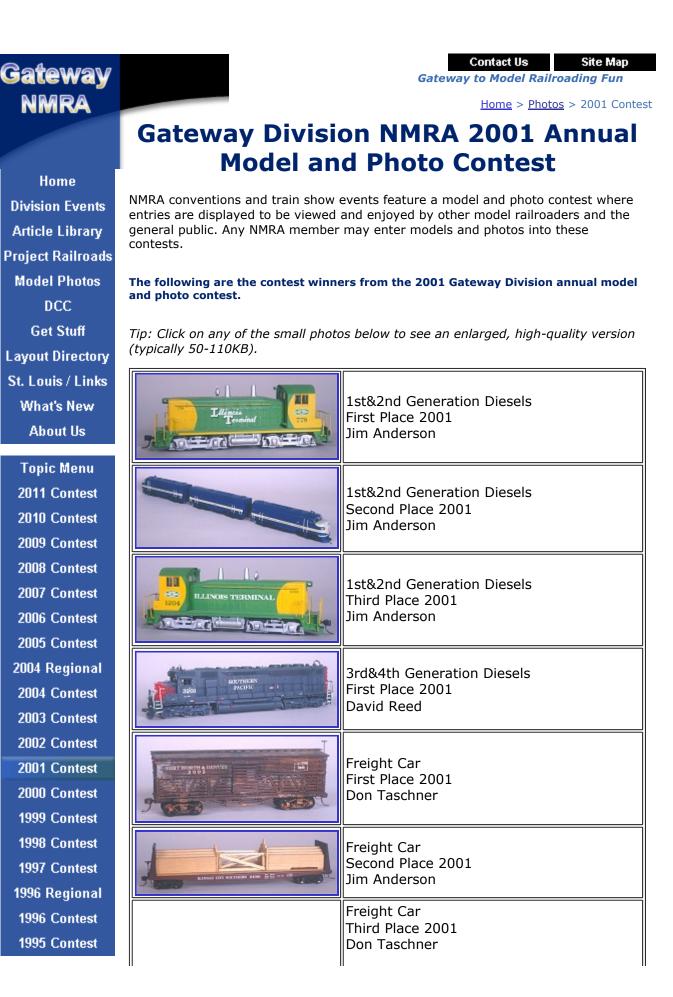

| 1994 Contest<br>Model Photos 1<br>Prototype 1 |                                                       |
|-----------------------------------------------|-------------------------------------------------------|
|                                               | Caboose<br>First Place 2001<br>Hank Kraichely         |
|                                               | Caboose<br>Second Place 2001<br>Don Taschner          |
|                                               | Maintenance of Way<br>First Place 2001<br>David Reed  |
|                                               | Maintenance of Way<br>Second Place 2001<br>David Lotz |
|                                               | Passenger Car<br>First Place 2001<br>David Reed       |
|                                               | Whole Train<br>First Place 2001<br>David Lotz         |
|                                               | Whole Train<br>Second Place 2001<br>Mike Barry        |
|                                               | Whole Train<br>Third Place 2001<br>Rick Lake          |
|                                               |                                                       |