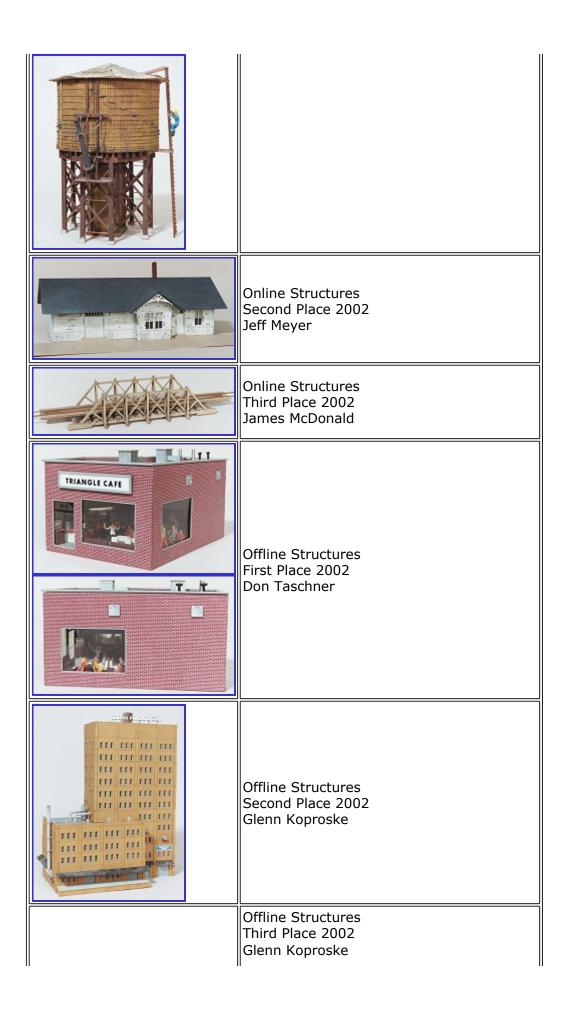

Online Structures First Place 2002 Don Taschner

Dioramas First Place 2002 Rich Laux

Prototype Color Print First Place 2002 Chris Oestreich

Prototype Color Print Second Place 2002 Glenn Koproske

Prototype Color Print Third Place 2002 Glenn Koproske