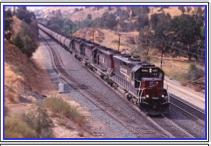

## Best of Show Maintenance of Way First Place 2002 David W. Davis

Passenger Car First Place 2002 Chris Oestreich

Whole Train First Place 2002 Chris Oestreich

Whole Train Second Place 2002 Chris Oestreich