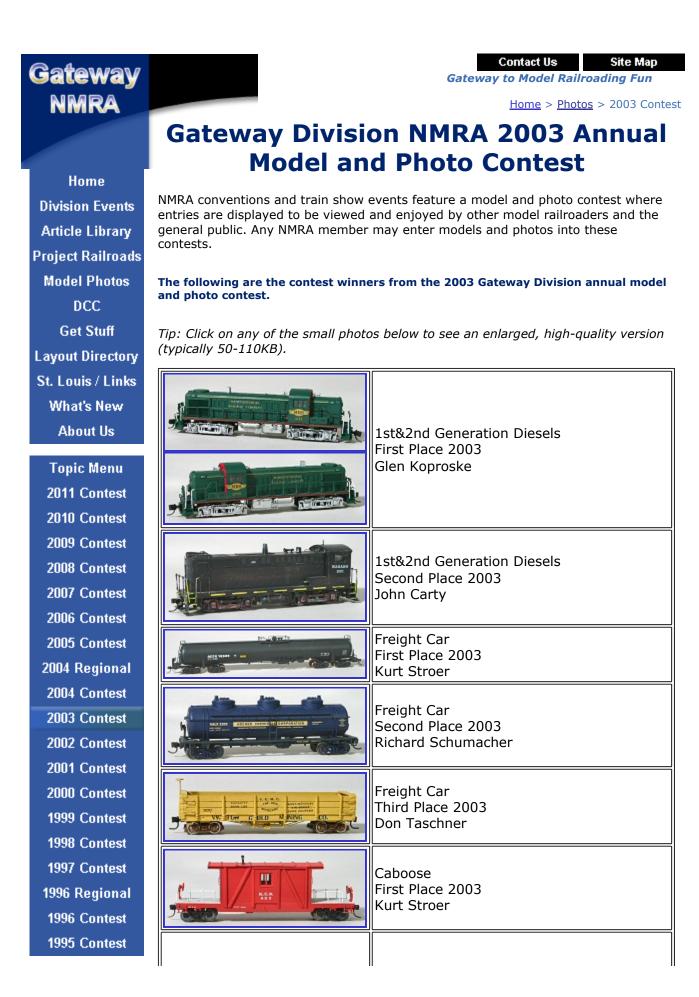

| Online Structures<br>Second Place 2003<br>Glen Koproske                                |
|----------------------------------------------------------------------------------------|
| Online Structures<br>Third Place 2003<br>John Carty                                    |
| Offline Structures<br>First Place 2003<br><b>WHGK Architects Award</b><br>Don Taschner |
| Offline Structures<br>Second Place 2003<br>Glenn Koproske                              |
| Offline Structures<br>Third Place 2003<br>Bob Miano                                    |
| Dioramas<br>First Place 2003<br>Jack Templeton                                         |