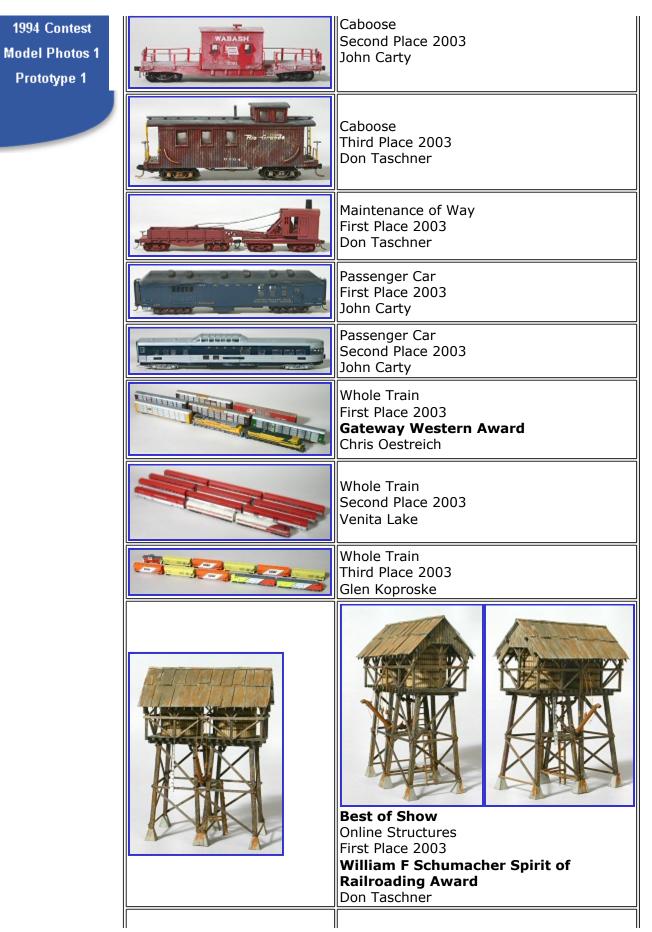

| Online Structures<br>Second Place 2003<br>Glen Koproske                                |
|----------------------------------------------------------------------------------------|
| Online Structures<br>Third Place 2003<br>John Carty                                    |
| Offline Structures<br>First Place 2003<br><b>WHGK Architects Award</b><br>Don Taschner |
| Offline Structures<br>Second Place 2003<br>Glenn Koproske                              |
| Offline Structures<br>Third Place 2003<br>Bob Miano                                    |
| Dioramas<br>First Place 2003<br>Jack Templeton                                         |