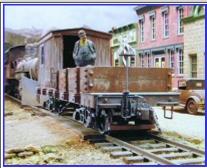

Freight Cars First Place 2004 Regional Best of Show Larry Alfred

Freight Cars Second Place 2004 Regional Brad Slone

Freight Cars Third Place 2004 Regional Don Taschner 1994 Contest Model Photos 1 Prototype 1