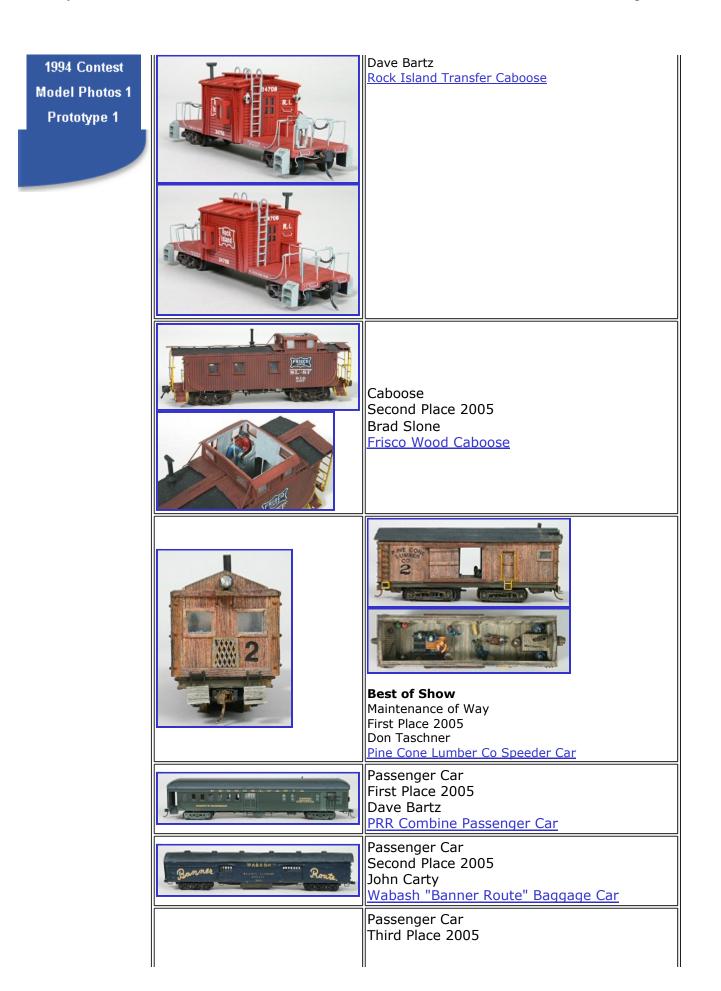

| Brad Slone<br>Frisco Baggage Car                                                                                           |
|----------------------------------------------------------------------------------------------------------------------------|
| Whole Train<br>First Place 2005<br><b>Gateway Western Award</b><br>Chris Oestreich<br><u>Union Pacific Container Train</u> |
| Whole Train<br>Second Place 2005<br>Richard Schumacher<br><u>Illinois Terminal Freight Train</u><br>Whole Train            |
| Third Place 2005<br>Jeremy Janzen<br><u>Santa Fe Aircraft Parts Train</u>                                                  |
|                                                                                                                            |
|