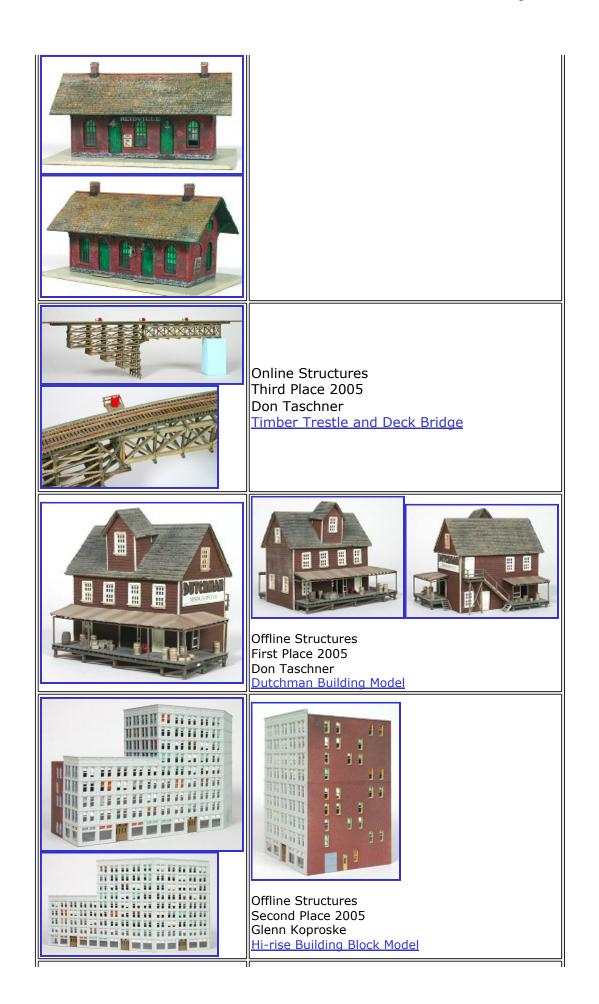

| Brad Slone<br>Frisco Baggage Car                                                                                           |
|----------------------------------------------------------------------------------------------------------------------------|
| Whole Train<br>First Place 2005<br><b>Gateway Western Award</b><br>Chris Oestreich<br><u>Union Pacific Container Train</u> |
| Whole Train<br>Second Place 2005<br>Richard Schumacher<br><u>Illinois Terminal Freight Train</u><br>Whole Train            |
| Third Place 2005<br>Jeremy Janzen<br><u>Santa Fe Aircraft Parts Train</u>                                                  |
|                                                                                                                            |
|                                                                                                                            |
| Online Structures<br>First Place 2005<br>WHGK Architects Award<br>Dave Roeder<br>Webster Groves Station Model              |
| Online Structures<br>Second Place 2005<br>Patrick Fontaine<br><u>Reidville Station Model</u>                               |
|                                                                                                                            |