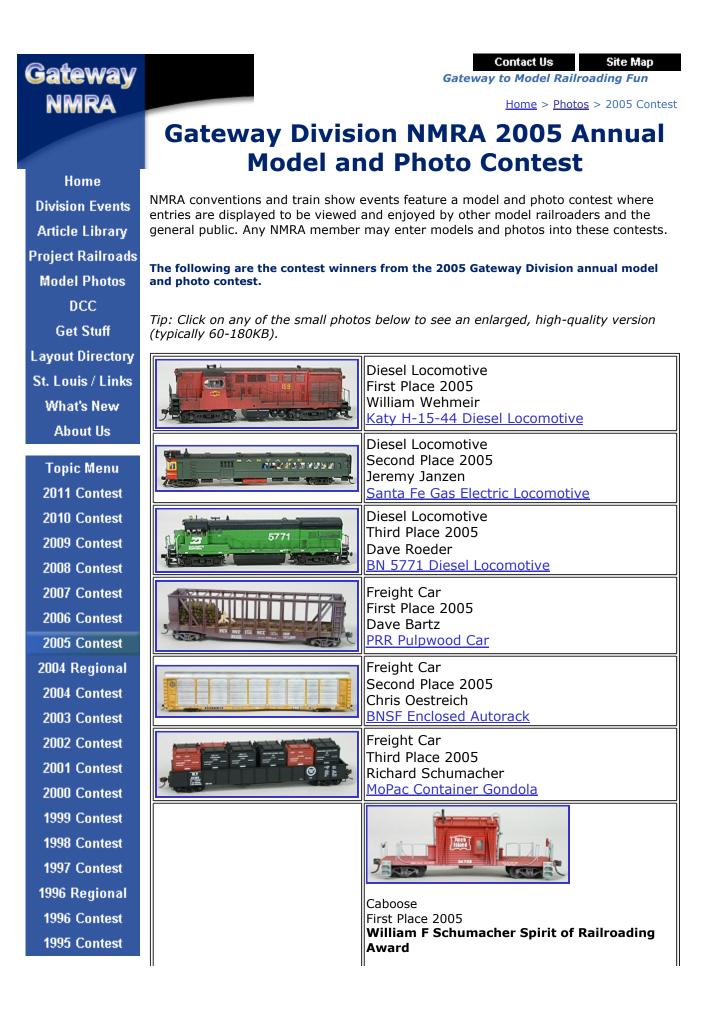

| Brad Slone<br>Frisco Baggage Car                                                                                           |
|----------------------------------------------------------------------------------------------------------------------------|
| Whole Train<br>First Place 2005<br><b>Gateway Western Award</b><br>Chris Oestreich<br><u>Union Pacific Container Train</u> |
| Whole Train<br>Second Place 2005<br>Richard Schumacher<br><u>Illinois Terminal Freight Train</u><br>Whole Train            |
| Third Place 2005<br>Jeremy Janzen<br><u>Santa Fe Aircraft Parts Train</u>                                                  |
|                                                                                                                            |
|