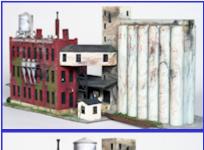

Traction
Second Place 2007
John Carty
StL&BE 502 Traction Engine

Online Structures **Best of Show 2007**First Place 2007

John Carty

<u>Harrison-Switzer Feed Mill Model</u>

Online Structures Second Place 2007 Richard Lake <u>Wood Water Tank HO Model</u>