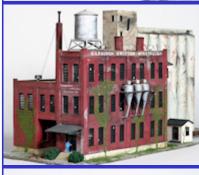

Traction
Second Place 2007
John Carty
StL&BE 502 Traction Engine

Online Structures **Best of Show 2007**First Place 2007

John Carty

<u>Harrison-Switzer Feed Mill Model</u>

Online Structures Second Place 2007 Richard Lake <u>Wood Water Tank HO Model</u>