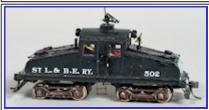

Traction
Second Place 2007
John Carty
StL&BE 502 Traction Engine

Online Structures **Best of Show 2007**First Place 2007

John Carty

<u>Harrison-Switzer Feed Mill Model</u>

Online Structures Second Place 2007 Richard Lake <u>Wood Water Tank HO Model</u>