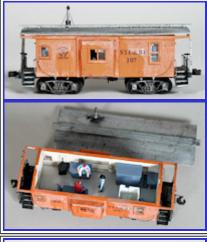

Freight Car Second Place 2007 Dave Roeder <u>UP 35' Flat Car with Boiler Load</u>

Caboose
First Place 2007
John Carty
StL&BE 107 Bay Window Caboose

Caboose Second Place 2007 Dave Roeder <u>Wabash 2230 Wood Caboose</u>

Caboose Third Place 2007 Dave Roeder BN 10907 Wood Caboose

Maintenance of Way First Place 2007 Dave Roeder Frisco Railcar

Maintenance of Way Second Place 2007 John Carty StL&BE 200 Tool Car

Passenger Car First Place 2007