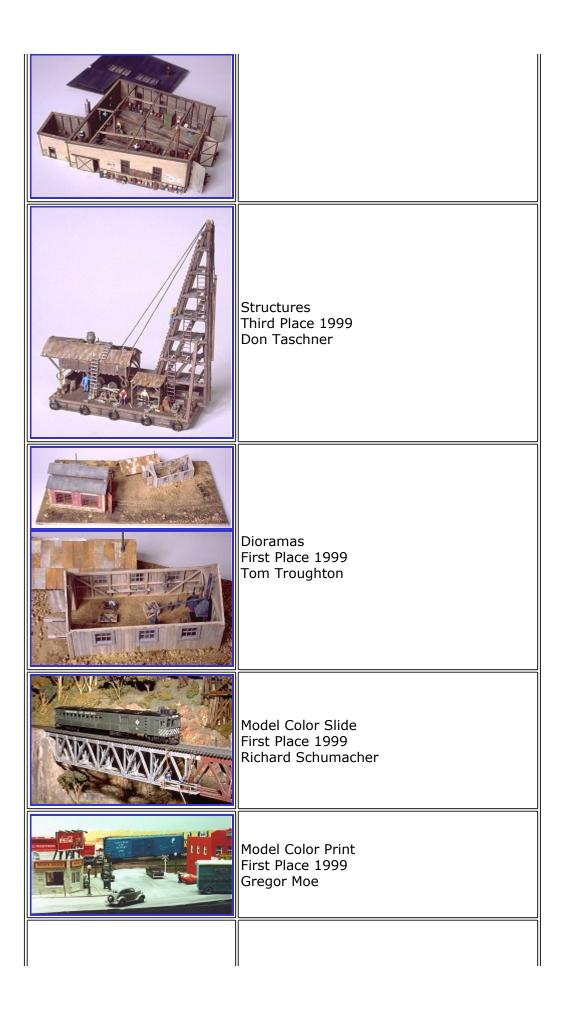

Steam Locomotives First Place 1999 Tom Troughton

1st&2nd Generation Diesels First Place 1999 Dan Kohlberg *Photo with Prototype* 

1st&2nd Generation Diesels Second Place 1999 James Anderson

1st&2nd Generation Diesels Third Place 1999 David Lotz