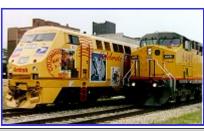

Steam Locomotives First Place 1999 Tom Troughton

1st&2nd Generation Diesels First Place 1999 Dan Kohlberg *Photo with Prototype* 

1st&2nd Generation Diesels Second Place 1999 James Anderson

1st&2nd Generation Diesels Third Place 1999 David Lotz